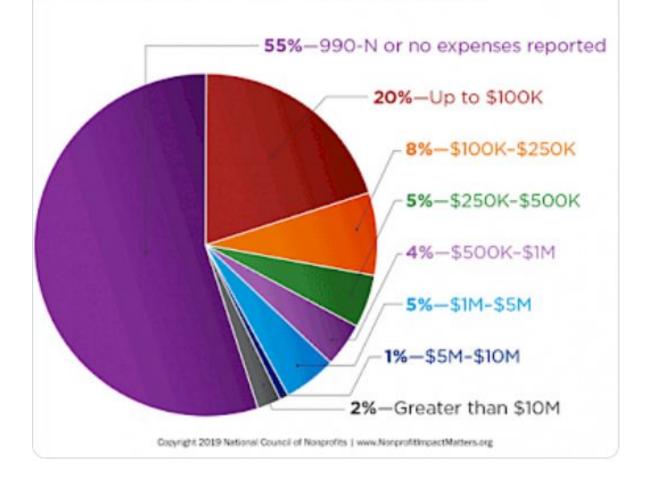

### The Nonprofit Sector

- 1.825M nonprofits in 2019 (per IRS)
- 75% increase in number between 2000 and 2017
- 92% of nonprofits are less than \$1M
- Only 3% of nonprofit organizations have revenues greater than \$5,000,000
- >12 million people are employed by nonprofits

   more than 10 percent of the total private workforce in the U.S. with payrolls exceeding construction, transportation, and finance

#### 501(c)(3) Charitable Nonprofits by Size (excluding private foundations)