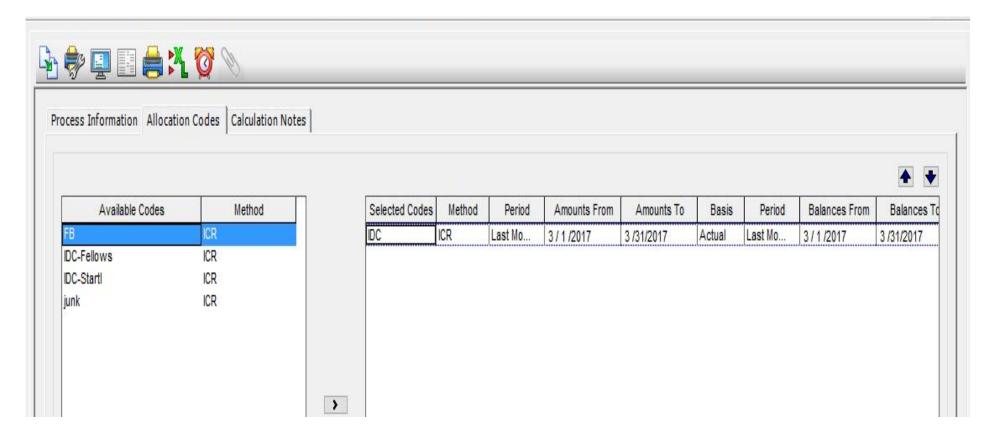

ation Inform | ation            |                    |                    |               |         |
| Calculation ID:    | ICR              | . Da               | ate Last Modified: | 8/13/2012 11: | 41:56 A |
| Description:       | Indirect Cost Al | location for Grant | s-March 2011       |               |         |
|                    | (i               |                    |                    |               |         |
|                    |                  |                    |                    |               |         |
| Document Informa   | tion             |                    |                    |               |         |
| Document Informa   | tion 1           |                    |                    |               |         |







#### **Allocation Codes Tab**









#### **Process Allocations**

- Creates a JVA, Journal Vouchers Allocation Management, Transaction Type
- You can view the entry by selecting Edit Unposted Allocations







#### **Process Allocations**

- Print Unposted G/L Transactions reports and/or Allocation Analysis reports (Reports>Transaction Reports>Unposted G/L Transactions and/or Reports>Allocations Analysis).
- POST THE SESSION







#### **Methods and Demo**

- **Table** Set percentages, units, and/or monetary amounts for each Recipient Code combination.
- Indirect Cost Rate Set an Indirect Cost Rate for each Recipient ICR segment code. Cost allocation amounts are calculated based on the indirect cost rate.
- Relative Account Balances Have the system calculate allocation percentages for each Recipient Code combinatio