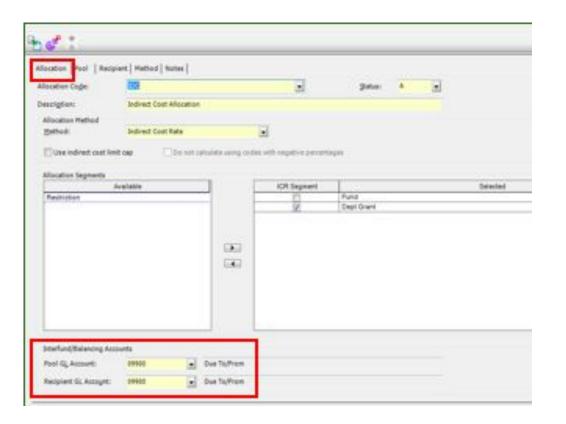

#### **Setup Tabs**

- Allocation
- Pool
- Recipient
- Method
- Notes

#### **Allocation Tab**

- Balance the Fund Segment
- ICR Segment—Select a Maximum of Three Segments to Allocate To