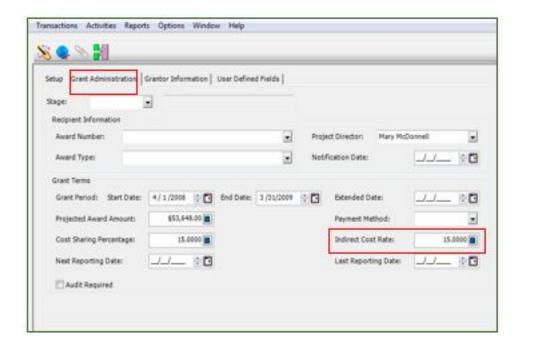

#### Determine Where to Store the Allocation Rates

#### Options:

Chart of Accounts—Grants Administration (UDF - user defined field)

Within the Allocation Code

#### Store the Allocation Rates in the COA

- Maintain
- Chart of Accounts
- Select Grant Segment
- Select Grant Admin Tab

2024 BOSTON