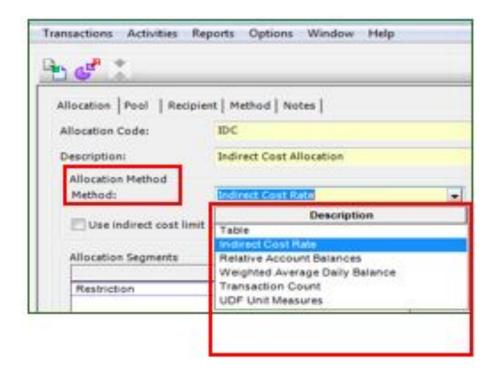

#### **Allocation Tab - Methods**

**Allocation Tab** 

**Select a Method** 

#### **Methods and Demo**

- **Table** Set percentages, units, and/or monetary amounts for each Recipient Code combination.
- Indirect Cost Rate Set an Indirect Cost Rate for each Recipient ICR segment code. Cost allocation amounts are calculated based on the indirect cost rate.
- Relative Account Balances Have the system calculate allocation percentages for each Recipient Code combination. Percentages are based on account balances covering the Balances From through Balances To date range.