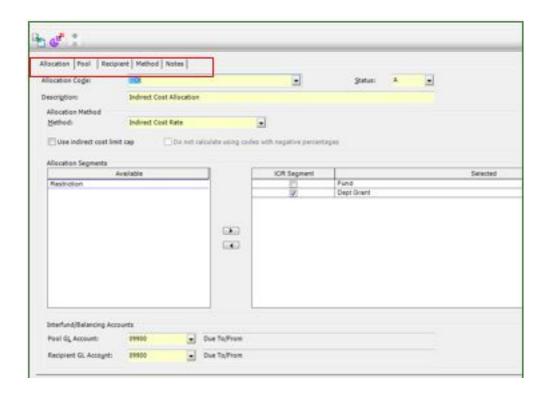

#### **Setup Tabs**

- Allocation
- Pool
- Recipient
- Method
- Notes

#### **Allocation Tab**

- Balance the Fund Segment
- ICR Segment—Select a Maximum of Three Segments to Allocate To

#### **Allocation Tab - Methods**

**Allocation Tab** 

**Select a Method** 