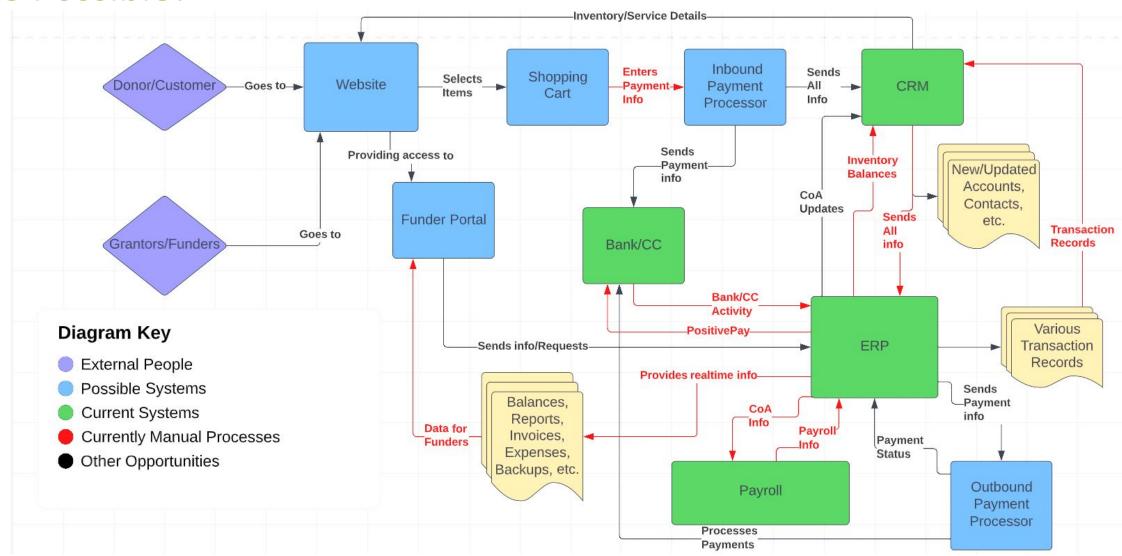

### Example of common integrations

- Website and Shopping Cart
- Shopping Cart and Payment Processor
- Payment Processor and Bank
- CRM and Website
- CRM and Shopping Cart
- ERP and CRM
- ERP and Bank (Payments, PositivePay, Bank Rec
- ERP and CC Provider
- And Payroll, and Inventory, and Vendors, etc. etc. etc....

## Where is there overlap in the systems/processes/functions?

- CRM Sales activities recorded as Sales Transactions in Intacct
- CRM Donations/Small Gifts recorded as Other Receipts in Intacct
- CRM Pledges/Grants recorded as Pledge/Grant records in Intacct, and then Pledge/Grant Receivable Invoices
- Intacct Inventory/Warehouse Information available in CRM
- Customized database designs with customized connection points
- All of the above and then some!