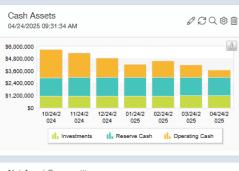

### Example: CFO Dashboard

CFO

|                                        |            |            |      | т ,                                                                                                                                                                                                                                                                        | т , -                                                                                                  |                                                                                                                                                                                                                                                                                                                                 | T                                                                                     |                                                                                                                                                                                                                                                                                                                   | ×                                  |                                                                           |                                                              |
|----------------------------------------|------------|------------|------|----------------------------------------------------------------------------------------------------------------------------------------------------------------------------------------------------------------------------------------------------------------------------|--------------------------------------------------------------------------------------------------------|---------------------------------------------------------------------------------------------------------------------------------------------------------------------------------------------------------------------------------------------------------------------------------------------------------------------------------|---------------------------------------------------------------------------------------|-------------------------------------------------------------------------------------------------------------------------------------------------------------------------------------------------------------------------------------------------------------------------------------------------------------------|------------------------------------|---------------------------------------------------------------------------|--------------------------------------------------------------|
| Assignment description                 | Start date | Due date   | Perc | This month to date<br>-41.4% vs. p                                                                                                                                                                                                                                         | rior month                                                                                             | -\$227,534 vs. prior year                                                                                                                                                                                                                                                                                                       | inception to date                                                                     |                                                                                                                                                                                                                                                                                                                   | \$6,000,000                        | 25 04:31:29 PM                                                            |                                                              |
| Post PR entry for<br>04/22/25          | 04/22/2025 | 04/27/2025 |      |                                                                                                                                                                                                                                                                            | ng Acct - Projection                                                                                   | Uncoded CC                                                                                                                                                                                                                                                                                                                      |                                                                                       |                                                                                                                                                                                                                                                                                                                   | \$4,800,000                        |                                                                           |                                                              |
| Record PR TXFR for<br>04/22/25         | 04/22/2025 | 04/27/2025 |      | This year                                                                                                                                                                                                                                                                  | -61.97% vs. prior yea                                                                                  | inception to date                                                                                                                                                                                                                                                                                                               |                                                                                       |                                                                                                                                                                                                                                                                                                                   | [Operating C<br>\$1,200,000<br>\$0 |                                                                           |                                                              |
| Load TD Bank CC and<br>Sync Bill.com   | 04/28/2025 | 05/08/2025 |      | TRNA Schedule                                                                                                                                                                                                                                                              |                                                                                                        |                                                                                                                                                                                                                                                                                                                                 |                                                                                       | 0 C Q @ [                                                                                                                                                                                                                                                                                                         | Ì                                  | 024 024 024                                                               | 01/28/2 02/28/2 03/28/2 04/2<br>025 025 025 02<br>serve Cash |
| Enter payments made<br>from PR account | 04/28/2025 | 05/08/2025 |      |                                                                                                                                                                                                                                                                            | Net Assets, Beg B<br>01/01/2025 Throud                                                                 | al Reve<br>ah 01/01/2025 Thro                                                                                                                                                                                                                                                                                                   | nue Expendi<br>ugh 01/01/2025 Thr                                                     | lures                                                                                                                                                                                                                                                                                                             |                                    |                                                                           |                                                              |
| Run Depreciation in FA<br>Module       | 04/28/2025 | 05/08/2025 |      | TRNA - Sources<br>21902 - Great Potentials                                                                                                                                                                                                                                 | 04/30/202<br>Beg Baland                                                                                | 25 04/30/2<br>ce Reve                                                                                                                                                                                                                                                                                                           | 025 04/30/<br>nue Exp                                                                 |                                                                                                                                                                                                                                                                                                                   | 04/28/202                          | set Composition<br>25 04:31:30 PM                                         | ØCQ                                                          |
| Enter Payroll accrual                  | 04/28/2025 | 05/08/2025 |      | 34025 - Central Library Aid 2025<br>40400 - BTOP - New Rochelle<br>70102 - TASC - private contributions                                                                                                                                                                    | 0.0<br>0.0<br>598.5                                                                                    | 00 132,990<br>00 4,410                                                                                                                                                                                                                                                                                                          | 0.00 62,44<br>0.00 6,20                                                               |                                                                                                                                                                                                                                                                                                                   | \$11,000,000                       |                                                                           |                                                              |
| Enter Investment activity              | 04/28/2025 | 05/08/2025 |      | 70127 - Field Hall Fdn (2023)<br>70130 - RWT 2025 (ConEd)                                                                                                                                                                                                                  | 13,132.4<br>7,500.0                                                                                    | 18 (<br>)0 (                                                                                                                                                                                                                                                                                                                    | 0.00<br>0.00 4.69                                                                     | 0.00 13,132.48<br>4.73 2,805.27                                                                                                                                                                                                                                                                                   | \$6,600,000                        |                                                                           |                                                              |
| Enter Interest and Bank<br>ee activity | 04/28/2025 | 05/08/2025 |      | 80008 - Outreach Fundraising<br>80225 - LIU Certificate Program 2025<br>Total TRNA - Sources                                                                                                                                                                               | 13,106.:<br>0.0<br>34,337.:                                                                            | 0 21,900                                                                                                                                                                                                                                                                                                                        | 0.00 29,20                                                                            | · · · · · · · · · · · · · · · · · · ·                                                                                                                                                                                                                                                                             | \$2,200,000                        | 0                                                                         |                                                              |
| Enter EFT activity                     | 04/28/2025 | 05/08/2025 |      |                                                                                                                                                                                                                                                                            |                                                                                                        |                                                                                                                                                                                                                                                                                                                                 |                                                                                       |                                                                                                                                                                                                                                                                                                                   | - s.                               | Vear Ending 12/31/2024                                                    | Year Ending 12/31/2025                                       |
| Enter FSA expenses                     | 04/28/2025 | 05/08/2025 | •    | V Income Statement - Last Month<br>04/28/2025 04:31:28 PM                                                                                                                                                                                                                  |                                                                                                        |                                                                                                                                                                                                                                                                                                                                 |                                                                                       | 2 C Q @ [                                                                                                                                                                                                                                                                                                         | Ù                                  | Board Designated Funds     Value Not Specified     Temporarily Restricted | II. Unrestricted                                             |
| Message Board                          |            |            | ¢ 🗊  |                                                                                                                                                                                                                                                                            |                                                                                                        | onth Ending<br>03/31/2025                                                                                                                                                                                                                                                                                                       | 0                                                                                     | /2025 Through<br>3/31/2025                                                                                                                                                                                                                                                                                        |                                    |                                                                           |                                                              |
| messages                               |            |            | ф Ш  | Revenue<br>State Revenues without Restrictions<br>County Revenues without Restrictions<br>Member Technology Fees<br>Fund Raising & Contributions<br>Interest<br>CCS & Other<br>Government Revenues with Restrictions<br>Other Revenues with Restrictions<br>Total Revenues | Actual<br>218,754<br>111,927<br>11,666<br>228,823<br>0<br>9,201<br>1,441<br>19,683<br>7,373<br>608,868 | Budget         Variance           218,753         1           114,164         (2,237)           11,666         0           232,084         (3,261)           0         0           5,416         3,785           13,75         66           19,684         0           12,816         (5,444)           615,958         (7,090) | 656,254<br>335,782<br>34,996<br>689,351<br>209<br>37,481<br>4,562<br>59,053<br>18,633 | Budget         Variance           656,260         (6)           342,490         (6,708)           35,000         (2)           696,250         (6,899)           0         200           16,250         21,231           4,125         437           59,050         (19,817)           1,847,875         (11,152) |                                    |                                                                           |                                                              |
|                                        |            |            |      | Expenditures<br>Salaries<br>Fringe Benefits<br>Professional Fees                                                                                                                                                                                                           | 189,803<br>112,624<br>3,702                                                                            | 202,741 12,939<br>120,884 8,259<br>4,333 631                                                                                                                                                                                                                                                                                    | 570,379<br>332,384                                                                    | 608,225 37,847<br>362,651 30,266<br>13,000 2,891                                                                                                                                                                                                                                                                  |                                    |                                                                           |                                                              |