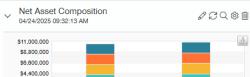

### Example: CFO Dashboard

CFO

|                                        |            |            |      | т ,                                                                                                                                                                                                                                                                        | т , -                                                                                                  |                                                                                                                                                                                                                                                                                                                                 | T                                                                                     |                                                                                                                                                                                                                                                                                                                   | ×                                  |                                                                           |                                                              |
|----------------------------------------|------------|------------|------|----------------------------------------------------------------------------------------------------------------------------------------------------------------------------------------------------------------------------------------------------------------------------|--------------------------------------------------------------------------------------------------------|---------------------------------------------------------------------------------------------------------------------------------------------------------------------------------------------------------------------------------------------------------------------------------------------------------------------------------|---------------------------------------------------------------------------------------|-------------------------------------------------------------------------------------------------------------------------------------------------------------------------------------------------------------------------------------------------------------------------------------------------------------------|------------------------------------|---------------------------------------------------------------------------|--------------------------------------------------------------|
| Assignment description                 | Start date | Due date   | Perc | This month to date<br>-41.4% vs. p                                                                                                                                                                                                                                         | rior month                                                                                             | -\$227,534 vs. prior year                                                                                                                                                                                                                                                                                                       | inception to date                                                                     |                                                                                                                                                                                                                                                                                                                   | \$6,000,000                        | 25 04:31:29 PM                                                            |                                                              |
| Post PR entry for<br>04/22/25          | 04/22/2025 | 04/27/2025 |      |                                                                                                                                                                                                                                                                            | ng Acct - Projection                                                                                   | Uncoded CC                                                                                                                                                                                                                                                                                                                      |                                                                                       |                                                                                                                                                                                                                                                                                                                   | \$4,800,000                        |                                                                           |                                                              |
| Record PR TXFR for<br>04/22/25         | 04/22/2025 | 04/27/2025 |      | This year                                                                                                                                                                                                                                                                  | -61.97% vs. prior yea                                                                                  | inception to date                                                                                                                                                                                                                                                                                                               |                                                                                       |                                                                                                                                                                                                                                                                                                                   | [Operating C<br>\$1,200,000<br>\$0 |                                                                           |                                                              |
| Load TD Bank CC and<br>Sync Bill.com   | 04/28/2025 | 05/08/2025 |      | TRNA Schedule                                                                                                                                                                                                                                                              |                                                                                                        |                                                                                                                                                                                                                                                                                                                                 |                                                                                       | 0 C Q @ [                                                                                                                                                                                                                                                                                                         | Ì                                  | 024 024 024                                                               | 01/28/2 02/28/2 03/28/2 04/2<br>025 025 025 02<br>serve Cash |
| Enter payments made<br>from PR account | 04/28/2025 | 05/08/2025 |      |                                                                                                                                                                                                                                                                            | Net Assets, Beg B<br>01/01/2025 Throud                                                                 | al Reve<br>ah 01/01/2025 Thro                                                                                                                                                                                                                                                                                                   | nue Expendi<br>ugh 01/01/2025 Thr                                                     | lures                                                                                                                                                                                                                                                                                                             |                                    |                                                                           |                                                              |
| Run Depreciation in FA<br>Module       | 04/28/2025 | 05/08/2025 |      | TRNA - Sources<br>21902 - Great Potentials                                                                                                                                                                                                                                 | 04/30/202<br>Beg Baland                                                                                | 25 04/30/2<br>ce Reve                                                                                                                                                                                                                                                                                                           | 025 04/30/<br>nue Exp                                                                 |                                                                                                                                                                                                                                                                                                                   | 04/28/202                          | set Composition<br>25 04:31:30 PM                                         | ØCQ                                                          |
| Enter Payroll accrual                  | 04/28/2025 | 05/08/2025 |      | 34025 - Central Library Aid 2025<br>40400 - BTOP - New Rochelle<br>70102 - TASC - private contributions                                                                                                                                                                    | 0.0<br>0.0<br>598.5                                                                                    | 00 132,990<br>00 4,410                                                                                                                                                                                                                                                                                                          | 0.00 62,44<br>0.00 6,20                                                               |                                                                                                                                                                                                                                                                                                                   | \$11,000,000                       |                                                                           |                                                              |
| Enter Investment activity              | 04/28/2025 | 05/08/2025 |      | 70127 - Field Hall Fdn (2023)<br>70130 - RWT 2025 (ConEd)                                                                                                                                                                                                                  | 13,132.4<br>7,500.0                                                                                    | 18 (<br>)0 (                                                                                                                                                                                                                                                                                                                    | 0.00<br>0.00 4.69                                                                     | 0.00 13,132.48<br>4.73 2,805.27                                                                                                                                                                                                                                                                                   | \$6,600,000                        |                                                                           |                                                              |
| Enter Interest and Bank<br>ee activity | 04/28/2025 | 05/08/2025 |      | 80008 - Outreach Fundraising<br>80225 - LIU Certificate Program 2025<br>Total TRNA - Sources                                                                                                                                                                               | 13,106.:<br>0.0<br>34,337.:                                                                            | 0 21,900                                                                                                                                                                                                                                                                                                                        | 0.00 29,20                                                                            | · · · · · · · · · · · · · · · · · · ·                                                                                                                                                                                                                                                                             | \$2,200,000                        | 0                                                                         |                                                              |
| Enter EFT activity                     | 04/28/2025 | 05/08/2025 |      |                                                                                                                                                                                                                                                                            |                                                                                                        |                                                                                                                                                                                                                                                                                                                                 |                                                                                       |                                                                                                                                                                                                                                                                                                                   | - s.                               | Vear Ending 12/31/2024                                                    | Year Ending 12/31/2025                                       |
| Enter FSA expenses                     | 04/28/2025 | 05/08/2025 | •    | V Income Statement - Last Month<br>04/28/2025 04:31:28 PM                                                                                                                                                                                                                  |                                                                                                        |                                                                                                                                                                                                                                                                                                                                 |                                                                                       | 2 C Q @ [                                                                                                                                                                                                                                                                                                         | Ù                                  | Board Designated Funds     Value Not Specified     Temporarily Restricted | II. Unrestricted                                             |
| Message Board                          |            |            | ¢ 🗊  |                                                                                                                                                                                                                                                                            |                                                                                                        | onth Ending<br>03/31/2025                                                                                                                                                                                                                                                                                                       | 0                                                                                     | /2025 Through<br>3/31/2025                                                                                                                                                                                                                                                                                        |                                    |                                                                           |                                                              |
| messages                               |            |            | ф Ш  | Revenue<br>State Revenues without Restrictions<br>County Revenues without Restrictions<br>Member Technology Fees<br>Fund Raising & Contributions<br>Interest<br>CCS & Other<br>Government Revenues with Restrictions<br>Other Revenues with Restrictions<br>Total Revenues | Actual<br>218,754<br>111,927<br>11,666<br>228,823<br>0<br>9,201<br>1,441<br>19,683<br>7,373<br>608,868 | Budget         Variance           218,753         1           114,164         (2,237)           11,666         0           232,084         (3,261)           0         0           5,416         3,785           13,75         66           19,684         0           12,816         (5,444)           615,958         (7,090) | 656,254<br>335,782<br>34,996<br>689,351<br>209<br>37,481<br>4,562<br>59,053<br>18,633 | Budget         Variance           656,260         (6)           342,490         (6,708)           35,000         (2)           696,250         (6,899)           0         200           16,250         21,231           4,125         437           59,050         (19,817)           1,847,875         (11,152) |                                    |                                                                           |                                                              |
|                                        |            |            |      | Expenditures<br>Salaries<br>Fringe Benefits<br>Professional Fees                                                                                                                                                                                                           | 189,803<br>112,624<br>3,702                                                                            | 202,741 12,939<br>120,884 8,259<br>4,333 631                                                                                                                                                                                                                                                                                    | 570,379<br>332,384                                                                    | 608,225 37,847<br>362,651 30,266<br>13,000 2,891                                                                                                                                                                                                                                                                  |                                    |                                                                           |                                                              |