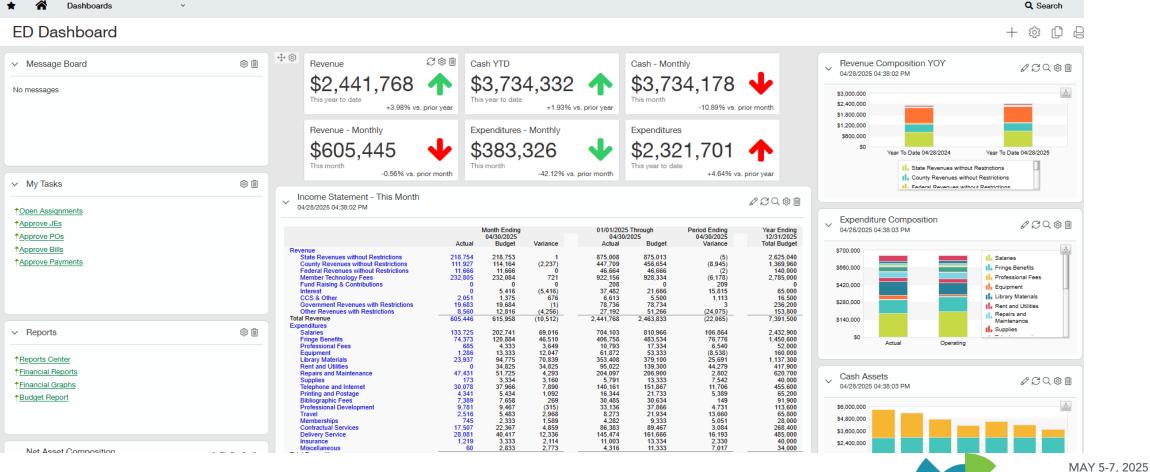

### Example: Executive Director Dashboard

©JMT Consulting. All rights reserved.

JMT CONSULTING

NASHVILLE

### Example: Executive Director Dashboard

#### ~ Dashboards

ED Dashboard

Q Search

+ 🕸 🗘

~ Applications Q Search IT Director Y Clear Û All funders  $\sim$ AR Aging Income Statement 2CQ TZCQ  $\sim$  $\sim$ 04/28/2025 04:41:00 PM 04/28/2025 04:41:30 PM As of date: 04/28/2025 Month Ending 01/01/2025 Through Year Ending Based on: Invoice date Period Ending Funder name Invoice date Due date Days aged -0 1-30 31-60 04/30/2025 04/30/2025 04/30/2025 12/31/2025 Funder ID Invoice GL posting date 0.00 C00006 AR00000411 10/02/2024 10/02/2024 11/01/2024 0.00 0.00 Actual Budget Variance Actual Budget Variance Total Budget 11261 02/19/2025 02/19/2025 68 0.00 0.00 0.00 Revenue Total for C00006 0.00 0.00 0.00 State Revenues without Restrictions 218,754 218,753 875,008 875.013 2,625,040 County Revenues without Restrictions 111,927 114,164 (2,237)447,709 456,654 (8,945) 1,369,960 Federal Revenues without Restrictions 11,666 11,666 46,664 46,666 140,000 C00009 AR00000561 04/10/2025 04/10/2025 05/10/2025 18 0.00 900.00 0.00 (2 Total for C00009 Member Technology Fees 232,805 232,084 721 922,156 928,334 (6,178) 2,785,000 0.00 900.00 0.00 Fund Raising & Contributions 208 209 5.416 (5.416) 37,482 21.666 15.815 65.000 C00011 EFT 02/12/2025 02/12/2025 75 0.00 0.00 0.00 Interest (21 CCS & Other 2.051 1.375 676 6.613 5,500 1,113 16,500 Total for C00011 0.00 0.00 (21 0.00 Government Revenues with Restrictions 19 683 19,684 78 736 78,734 236 200 (1) - 3 12,816 (24.075)C00012 AR00000558 04/10/2025 04/10/2025 05/10/2025 18 0.00 900.00 0.00 Other Revenues with Restrictions 8.560 (4, 256)27,192 51.266 153,800 Total for C00012 Total Revenue 605,446 615,958 (10, 512)2,441,768 2,463,833 (22,065) 7,391,500 0.00 900.00 0.00 Expenditures Salaries 133,725 202,741 69.016 704,103 810,966 106,864 2,432,900 C00014 AR00000529 01/31/2025 02/03/2025 03/05/2025 84 0.00 0.00 0.00 Fringe Benefits Professional Fees 74,373 120,884 46,510 406,758 483,534 76,776 1,450,600 Total for C00014 0.00 0.00 0.00 685 4.333 3,649 10,793 17.334 6.540 52 000 1,286 13,333 94,775 12,047 61.872 53,333 (8,538) 160,000 Equipment C00016 AR00000557 04/10/2025 04/10/2025 05/10/2025 18 0.00 1.800.00 0.00 23,937 Library Materials 70.839 353,408 379,100 25 691 1 137 300 Total for C00016 0.00 1,800.00 0.00 34,825 4,293 Rent and Utilities 34,825 95,022 139.300 44.279 417 900 Repairs and Maintenance 47,431 51,725 204,097 206 900 2,802 620,700 AR00000507 01/31/2025 01/31/2025 04/01/2025 87 0.00 0.00 0.00 C00021 173 3,334 3,160 5,791 13,333 7,542 40,000 Supplies Total for C00021 0.00 0.00 0.00 Telephone and Internet 30,078 37,966 7,890 140,161 151,867 11,706 455,600 Printing and Postage 4,341 5,434 1,092 16,344 21,733 5,389 65,200 18 0.00 3.675.00 C00023 AR00000556 04/10/2025 04/10/2025 06/09/2025 0.00 7,389 Bibliographic Fees Professional Developme 7,658 269 30,485 30,634 149 91,900 Total for C00023 0.00 3,675.00 0.00 9,467 (315) 33,136 37,866 4.731 113,600 2,516 745 5,483 2,968 Travel 8,273 21,934 13,660 65,800 AR00000555 04/01/2025 05/31/2025 27 0.00 21,968.58 0.00 C00028 04/01/2025 2.333 1.589 4,282 9,333 5.051 Memberships 28,000 Total for C00028 0.00 21,968.58 0.00 17.507 22,367 4,859 Contractual Services 86,383 89 467 3 084 268 400 28,081 12,336 Delivery Service 40,417 145,474 161.666 16,193 485 000 C00029 AR0000038 09/25/2023 09/25/2023 10/25/2023 581 0.00 Insurance 1,219 3,333 2,114 11,003 13,334 2,330 40,000 Total for C00029 0.00 0.00 0.00 7,017 Miscellaneous 2,833 2,773 4,316 11,333 34,000 383,327 222,119 Total Expenditures 663,241 279,914 2,321,701 2.652.967 331,266 7.958.900 C00032 AR00000559 04/10/2025 04/10/2025 05/10/2025 18 0.00 900.00 0.00 Total Net Revenue Before Depreciation 269,402 120,067 (47.283)(189, 134)309.201 (567,400) Total for C00032 0.00 900.00 0.00 Non-Cash Activity Depreciation 12,400 12,084 (317) 49.602 48,333 (1, 269)145,000 C00034 AR00000560 04/10/2025 04/10/2025 05/10/2025 18 0.00 900.00 Unrealized Gain/Loss on Investments 1,511 (1.510)Total for C00034 0.00 900.00 0.00 12 400 48 333 Total Non-Cash Activity 12 084 (317) 51 113 (2,779) 145,000 Total Net Revenue Grand totals 209,719 (59,367) 269,085 68,954 (237,467) 306,422 (712,400) 0.00 31.043.58 0.00 (20 •