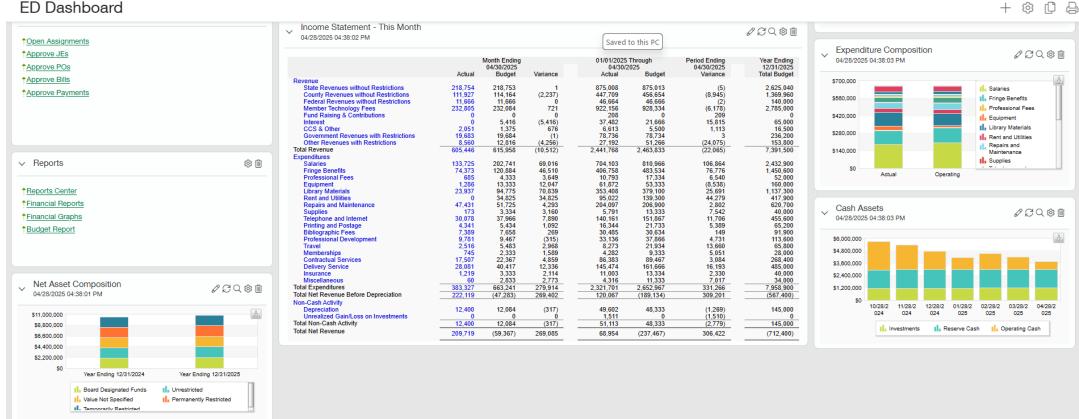

### Example: Executive Director Dashboard

©JMT Consulting. All rights reserved.

JMT CONSULTING

NASHVILLE

### Example: Executive Director Dashboard

#### ~ Dashboards

ED Dashboard

Q Search

+ 🕸 🗘

~ Applications Q Search IT Director Y Clear Û All funders  $\sim$ AR Aging Income Statement 2CQ TZCQ  $\sim$  $\sim$ 04/28/2025 04:41:00 PM 04/28/2025 04:41:30 PM As of date: 04/28/2025 Month Ending 01/01/2025 Through Year Ending Based on: Invoice date Period Ending Funder name Invoice date Due date Days aged -0 1-30 31-60 04/30/2025 04/30/2025 04/30/2025 12/31/2025 Funder ID Invoice GL posting date 0.00 C00006 AR00000411 10/02/2024 10/02/2024 11/01/2024 0.00 0.00 Actual Budget Variance Actual Budget Variance Total Budget 11261 02/19/2025 02/19/2025 68 0.00 0.00 0.00 Revenue Total for C00006 0.00 0.00 0.00 State Revenues without Restrictions 218,754 218,753 875,008 875.013 2,625,040 County Revenues without Restrictions 111,927 114,164 (2,237)447,709 456,654 (8,945) 1,369,960 Federal Revenues without Restrictions 11,666 11,666 46,664 46,666 140,000 C00009 AR00000561 04/10/2025 04/10/2025 05/10/2025 18 0.00 900.00 0.00 (2 Total for C00009 Member Technology Fees 232,805 232,084 721 922,156 928,334 (6,178) 2,785,000 0.00 900.00 0.00 Fund Raising & Contributions 208 209 5.416 (5.416) 37,482 21.666 15.815 65.000 C00011 EFT 02/12/2025 02/12/2025 75 0.00 0.00 0.00 Interest (21 CCS & Other 2.051 1.375 676 6.613 5,500 1,113 16,500 Total for C00011 0.00 0.00 (21 0.00 Government Revenues with Restrictions 19 683 19,684 78 736 78,734 236 200 (1) - 3 12,816 (24.075)C00012 AR00000558 04/10/2025 04/10/2025 05/10/2025 18 0.00 900.00 0.00 Other Revenues with Restrictions 8.560 (4, 256)27,192 51.266 153,800 Total for C00012 Total Revenue 605,446 615,958 (10, 512)2,441,768 2,463,833 (22,065) 7,391,500 0.00 900.00 0.00 Expenditures Salaries 133,725 202,741 69.016 704,103 810,966 106,864 2,432,900 C00014 AR00000529 01/31/2025 02/03/2025 03/05/2025 84 0.00 0.00 0.00 Fringe Benefits Professional Fees 74,373 120,884 46,510 406,758 483,534 76,776 1,450,600 Total for C00014 0.00 0.00 0.00 685 4.333 3,649 10,793 17.334 6.540 52 000 1,286 13,333 94,775 12,047 61.872 53,333 (8,538) 160,000 Equipment C00016 AR00000557 04/10/2025 04/10/2025 05/10/2025 18 0.00 1.800.00 0.00 23,937 Library Materials 70.839 353,408 379,100 25 691 1 137 300 Total for C00016 0.00 1,800.00 0.00 34,825 4,293 Rent and Utilities 34,825 95,022 139.300 44.279 417 900 Repairs and Maintenance 47,431 51,725 204,097 206 900 2,802 620,700 AR00000507 01/31/2025 01/31/2025 04/01/2025 87 0.00 0.00 0.00 C00021 173 3,334 3,160 5,791 13,333 7,542 40,000 Supplies Total for C00021 0.00 0.00 0.00 Telephone and Internet 30,078 37,966 7,890 140,161 151,867 11,706 455,600 Printing and Postage 4,341 5,434 1,092 16,344 21,733 5,389 65,200 18 0.00 3.675.00 C00023 AR00000556 04/10/2025 04/10/2025 06/09/2025 0.00 7,389 Bibliographic Fees Professional Developme 7,658 269 30,485 30,634 149 91,900 Total for C00023 0.00 3,675.00 0.00 9,467 (315) 33,136 37,866 4.731 113,600 2,516 745 5,483 2,968 Travel 8,273 21,934 13,660 65,800 AR00000555 04/01/2025 05/31/2025 27 0.00 21,968.58 0.00 C00028 04/01/2025 2.333 1.589 4,282 9,333 5.051 Memberships 28,000 Total for C00028 0.00 21,968.58 0.00 17.507 22,367 4,859 Contractual Services 86,383 89 467 3 084 268 400 28,081 12,336 Delivery Service 40,417 145,474 161.666 16,193 485 000 C00029 AR0000038 09/25/2023 09/25/2023 10/25/2023 581 0.00 Insurance 1,219 3,333 2,114 11,003 13,334 2,330 40,000 Total for C00029 0.00 0.00 0.00 7,017 Miscellaneous 2,833 2,773 4,316 11,333 34,000 383,327 222,119 Total Expenditures 663,241 279,914 2,321,701 2.652.967 331,266 7.958.900 C00032 AR00000559 04/10/2025 04/10/2025 05/10/2025 18 0.00 900.00 0.00 Total Net Revenue Before Depreciation 269,402 120,067 (47.283)(189, 134)309.201 (567,400) Total for C00032 0.00 900.00 0.00 Non-Cash Activity Depreciation 12,400 12,084 (317) 49.602 48,333 (1, 269)145,000 C00034 AR00000560 04/10/2025 04/10/2025 05/10/2025 18 0.00 900.00 Unrealized Gain/Loss on Investments 1,511 (1.510)Total for C00034 0.00 900.00 0.00 12 400 48 333 Total Non-Cash Activity 12 084 (317) 51 113 (2,779) 145,000 Total Net Revenue Grand totals 209,719 (59,367) 269,085 68,954 (237,467) 306,422 (712,400) 0.00 31.043.58 0.00 (20 •