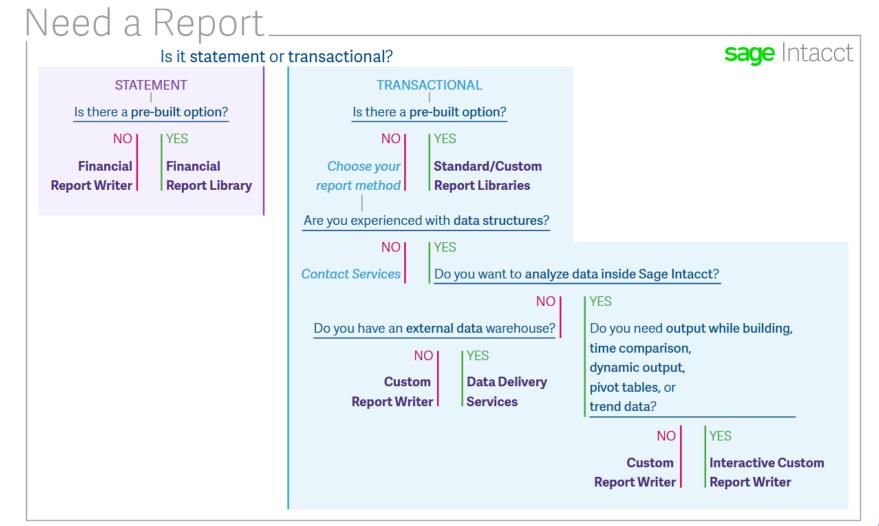

# **Reporting Foundations**

Use **dimensions** to parse out data meaningfully

Organize reports for clarity and reuse

Combine your Reports with Dashboards and Performance Cards to maximize impact ink stratogy first forms

Think strategy first, format second

# Standard Reports - Simple but Mighty

Library of standard reports that are ready to use with minimal customization options

Attached to a module in Sage Intacct

Able to memorize and embed directly in a Dashboard for real time data analysis without requiring users to manually run reports every time

## Financial Report Writer Powerful Financial Statements at your Fingertips

### Custom Report Writer Your Transaction Reporting Starting Point

### Custom Report Writer

Standard, user-friendly report builder

Great for operational and transaction or transaction detail level reports

Includes filters, groups, totals, and basic formulas

Export to excel or publish to dashboards